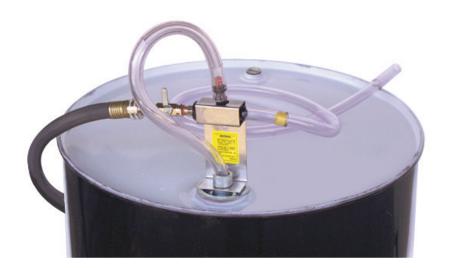

## PRODUCT DESCRIPTION

The **ASHBURN PREMIXER/PROPORTIONER** is designed to premix your Ashburn coolant concentrate with water at the correct proportion. The unit threads into the 2" or 3/4" bung of the concentrate drum and a water hose is connected to it. When the water is turned on, the coolant concentrate is siphoned from the drum and mixed with the water at a predetermined ratio.

The ratio is set by the metering tip selected.