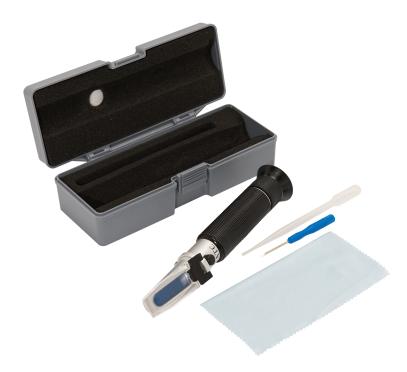

### **PRODUCT DESCRIPTION**

The **ASHBURN REFRACTOMETER** is an industrial fluids testing device that will quickly and accurately measure the concentrate to water ratio of metalworking coolants, parts cleaners, chromating solutions and many other types of aqueous based solutions and emulsions.

## PACKAGING

C-BRIX-18 Refractometer (0-18 Scale) C-BRIX-32 Refractometer (0-32 Scale)

7403 Wright Rd. Houston, TX 77041 ph: 832.399.1000 fax: 832.399.1010