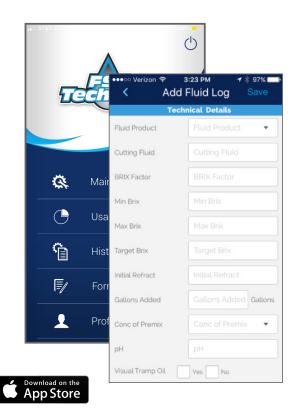

#### OPTIMIZE FLUID PERFORMANCE, SEE PROBLEMS BEFORE THEY HAPPEN AND ACHIEVE NEW LEVELS OF PRODUCTIVITY.

Keep track of fluid condition, consumption and performance. Have objective reporting with recommendations.

Optimize fluid performance to keep your production at its best.

Predict fluid failure before it happens

Available as a part of Ashburn Chemical Technologies FluidWATCH service or as a "self manage" subscription option.